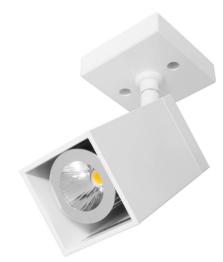

# Cube Spotlights Cube Spotlight 35W White

### Electrical

| Maximum Wattage | 35W  |
|-----------------|------|
| Voltage         | 240V |

The Cube Range lights are 240V spotlights used to highlight certain focal points.

The fittings can be positioned either on the ceiling or wall with the screw in base, and the head of the fixture can be removed to allow for easy replacement of halogen or LED lamps.