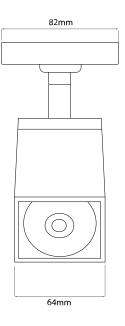

#### Dimensions

| 82mm  |
|-------|
| 21mm  |
| 123mm |
| 64mm  |
| 194mm |
| 360°  |
| 90°   |
|       |