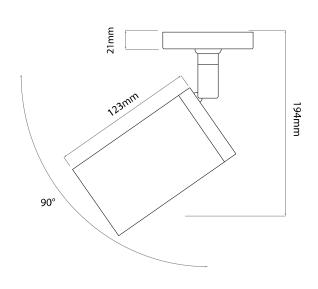

#### Dimensions

| 82mm  |
|-------|
| 21mm  |
| 123mm |
| 64mm  |
| 194mm |
| 360°  |
| 90°   |
|       |