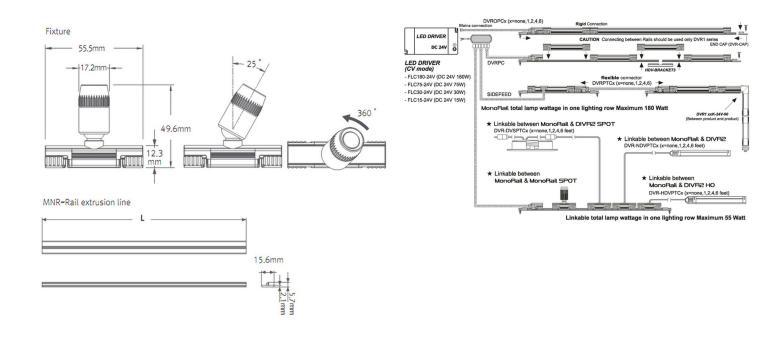

## MRS14K24V30D SLV

4000K Cool White Silver Quicklink: Q421E

General

Colour Silver

Construction Aluminium / Plastic

Dimmable Yes IP Rating IP20

Operating 0~45°C

Temperature

Dimensions

Height 49.6mm Width 15.6mm

Electrical

Maximum Wattage 1.3W Voltage 24V

## **Light Characteristics**

Beam Angle 30° Colour Rendering 85

Index

Colour Temperature 4000K Cool White

Lumens Per Watt 65 lm 50 lm/W Mini LED Monorail Spotlight for MonoRail, has a flexibility that makes them ideal for the retail environment.

The Slide and Swivel Mini LED Spotlight fixture can be 'snapped' into place anywhere. The Power Rail has maximum capacity of 180W through its length and can be installed with just one power feed to a maximum run length of approximately 20 meter in a single row. The track can also supply power to other electronics.