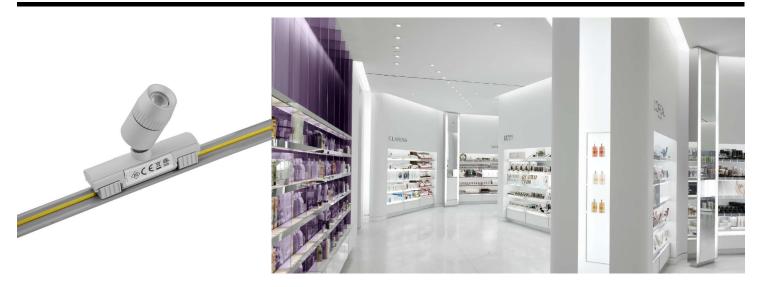

## **Light Characteristics**

Beam Angle 30° Colour Rendering 85

Index

Colour Temperature 4000K Cool White

Lumens Per Watt 65 lm 50 lm/W Mini LED Monorail Spotlight for MonoRail, has a flexibility that makes them ideal for the retail environment.

The Slide and Swivel Mini LED Spotlight fixture can be 'snapped' into place anywhere. The Power Rail has maximum capacity of 180W through its length and can be installed with just one power feed to a maximum run length of approximately 20 meter in a single row. The track can also supply power to other electronics.

- Compatible and linkable with MonoRail system
- Slide and swivel mini LED spotlight
- Suitable for furniture and showcase application
- Simple Plug & Play connection to the power supply track
- Available in silver or black