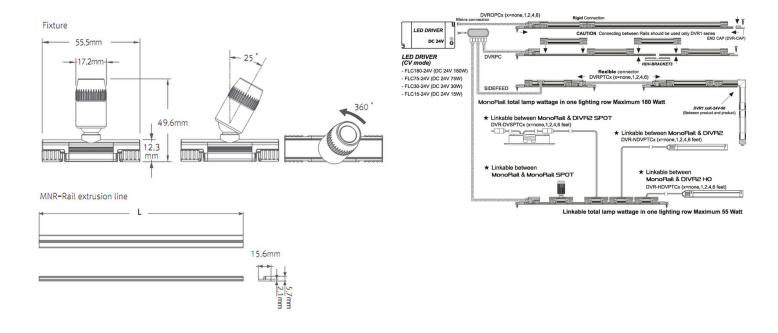

**Dimensions** 

Height 49.6mm Width 15.6mm

Electrical

Maximum Wattage 1.3W Voltage 24V

The Slide and Swivel Mini LED Spotlight fixture can be 'snapped' into place anywhere. The Power Rail has maximum capacity of 180W through its length and can be installed with just one power feed to a maximum run length of approximately 20 meter in a single row. The track can also supply power to other electronics.