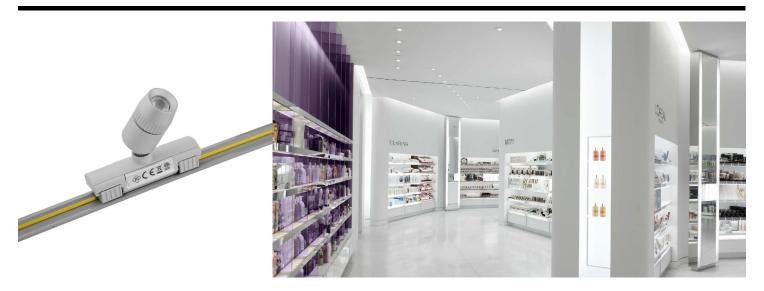

#### **Light Characteristics**

Beam Angle 30° Colour Rendering 85

Index

Colour Temperature 3000K Warm White

Lumens Per Watt 50 lm/W

Mini LED Monorail Spotlight for MonoRail, has a flexibility that makes them ideal for the retail environment.

The Slide and Swivel Mini LED Spotlight fixture can be 'snapped' into place anywhere. The Power Rail has maximum capacity of 180W through its length and can be installed with just one power feed to a maximum run length of approximately 20 meter in a single row. The track can also supply power to other electronics.

- Compatible and linkable with MonoRail system
- Slide and swivel mini LED spotlight
- Suitable for furniture and showcase application
- Simple Plug & Play connection to the power supply track
- Available in silver or black