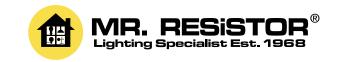

## **Light Characteristics**

Beam Angle 30° Colour Rendering 85

Index

Colour Temperature 3000K Warm White

Lumens Per Watt 50 lm/W

Mini LED Monorail Spotlight for MonoRail, has a flexibility that makes them ideal for the retail environment.

The Slide and Swivel Mini LED Spotlight fixture can be 'snapped' into place anywhere. The Power Rail has maximum capacity of 180W through its length and can be installed with just one power feed to a maximum run length of approximately 20 meter in a single row. The track can also supply power to other electronics.

- Compatible and linkable with MonoRail system
- Slide and swivel mini LED spotlight
- Suitable for furniture and showcase application
- Simple Plug & Play connection to the power supply track
- Available in silver or black