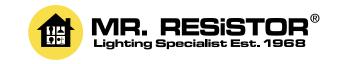

## MRS13K24V30D SLV

3000K Warm White Silver Quicklink: Q421D

General

Colour Silver

Construction Aluminium / Plastic

Dimmable Yes IP Rating IP20

Operating 0~45°C

Temperature

**Dimensions** 

Height 49.6mm Width 15.6mm

Electrical

Maximum Wattage 1.3W Voltage 24V

## **Light Characteristics**

Beam Angle 30° Colour Rendering 85

Index

Colour Temperature 3000K Warm White

Lumens Per Watt 50 lm/W

Mini LED Monorail Spotlight for MonoRail, has a flexibility that makes them ideal for the retail environment.

The Slide and Swivel Mini LED Spotlight fixture can be 'snapped' into place anywhere. The Power Rail has maximum capacity of 180W through its length and can be installed with just one power feed to a maximum run length of approximately 20 meter in a single row. The track can also supply power to other electronics.