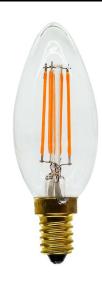

## LED Clear Filament

LED Carbon Filament Lamp Squirrel Cage Candle 35mm 280lm 2700K

Dimmable SES 4W

## **Light Characteristics**

Colour Rendering 80

Index

Colour Temperature 2700K Warm White

Lumens Per Watt 280 lm 70 lm/W

LED Carbon Filament lamps offer a energy efficient alternate to carbon filament lamps, while providing the same aesthetically pleasing look and upto 5x lamp life. Each lamp contains strips of LEDs emitting light in all directions ideal for decorative fittings.