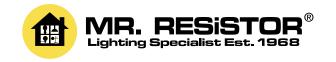

#### General

Colour White
Construction Plastic
Dimmable Yes
IP Rating IP20

Dimmable Yes

Operating 0°C to 45°C

Temperature

**Dimensions** 

Cable Length 2m

Cut Out 68mm (Diameter)

Depth 16mm
Diameter 76mm
Minimum Ceiling 16mm

Depth

Vertical Rotation 20°

### Electrical

Maximum Wattage 4.2W Voltage 24V

## **Light Characteristics**

Beam Angle 60° Colour Rendering 85

Index

Colour Temperature 3000K Warm White

Lumens Per Watt 336 lm 80 lm/W

The **LED Diva2 Spot** is a adjustable recessed 24V 4W LED downlight suitable for use in alcoves, shelves, cupboards and cabinets. Best suited to positions where there is little depth available.