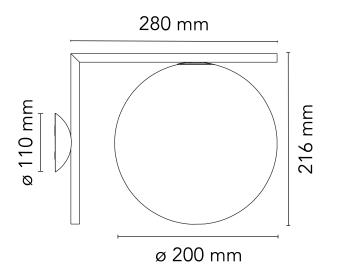

#### Dimensions

| Depth  | 280mm |
|--------|-------|
| Height | 216mm |
| Width  | 200mm |