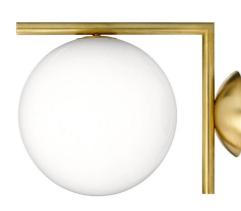

Floating glass globe & brushed brass diffused light wall and ceiling lamp. Exploring the

appears to float in mid-air, cleverly suspended by a brushed brass pole.

relationship between form and balance, the Flos IC is delicately decadent with a minimalist

expression. Handblown by skilled artisans it features an opal glass sphere diffuser which