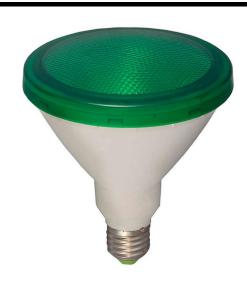

## **LEDPAR38 15W GRN**

15W (=120W) Green Quicklink: Q41E1

General

Cap ES/E27
Colour Green
Construction Plastic
Dimmable No

Dimmable No

**Dimensions** 

Diameter 122mm Length 135mm

Electrical

Energy Efficiency A+

Rating

Maximum Wattage 15W Voltage 240V

**Light Characteristics** 

Colour Rendering 80

Index

Lumens Per Watt 1300 lm 87 lm/W The LED PAR38 External Lamp is designed as a direct retrofit replacement for halogen external PAR38 lamps. It has a comparable light output and beam spread to its incandescent and halogen equivalents (120W) but is up to 87% more energy efficient and has a far greater life span. The LED technology used in this lamp give it the comparable benefits of being entirely mercury free, producing little or no heat and having no ultraviolet or infra-red light in its output.

This LED Par 38 Lamp is suitable for outdoor use when with a Ip rated outdoor fixture.