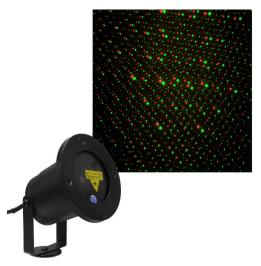

### Electrical

Maximum Wattage 10W Voltage 12V X Firefly Laser Special effect garden spike light, illuminate any garden or outdoor area with a 1000 point laser spike light. Available in green and colour changing red and green lasers, the X Firefly can cover large areas and reach areas traditional lighting can not.

### **Features**

- High powered industrial diode laser.
- Fitting has large heat sink for excellent heat dissipation.
- 12V, 2A high power adapter for extended life.
- Garden lighting for tree and wall, more than 1000 lighting points spread on tree or wall
- Suitable for indoor and outdoor use, great for parties
- Waterproof design, easy for yard decoration perfect for holiday seasons
- Aluminum body, strong structure, plug and play system.
- Operated by Remote control Control On and Off plus flashing and static light.
- Projection Max area: 10x10m.