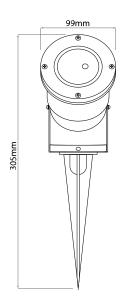

light.

Please Note: This transformer must be enclosed within a waterproof outdoor enclosure.

### **Features**

- High powered industrial diode laser.
- Fitting has large heat sink for excellent heat dissipation.
- 12V, 2A high power adapter for extended life.
- Garden lighting for tree and wall, more than 1000 lighting points spread on tree or wall
- Suitable for indoor and outdoor use, great for parties
- Waterproof design, easy for yard decoration perfect for holiday seasons
- Aluminum body, strong structure, plug and play system.
- Operated by Remote control Control On and Off plus flashing and static light.
- Projection Max area: 10x10m.

These products have been heavily discounted in a promotion, making them exempt from any further reduction in price.

## **Product Video**













Page 2 of 2