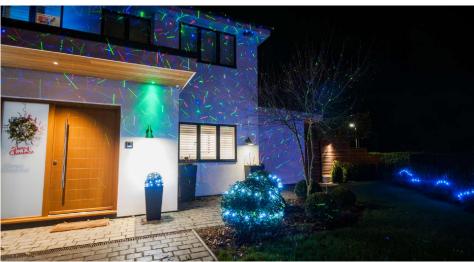

### Electrical

Maximum Wattage 10W Voltage 12V X Firefly Laser Special effect garden spike light, illuminate any garden or outdoor area with a 1000 point laser spike light. Available in green and colour changing red and green lasers, the X Firefly can cover large areas and reach areas traditional lighting can not.

The laser landscape is great for outdoor decoration whether you are decorating for parties or holiday. The plug and play system makes it easy to install, just plug in and point in desired location, eliminates the need for setting up complicated string lights during the festive period .