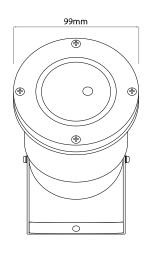

ser light.

Please Note: This transformer must be enclosed within a waterproof outdoor enclosure.

### **Features**

- High powered industrial diode laser.
- Fitting has large heat sink for excellent heat dissipation.
- 12V, 2A high power adapter for extended life.
- Garden lighting for tree and wall, more than 1000 lighting points spread on tree or wall
- Suitable for indoor and outdoor use, great for parties
- Waterproof design, easy for yard decoration perfect for holiday seasons
- Aluminum body, strong structure, plug and play system.
- Operated by Remote control Control On and Off plus flashing and static light.
- Projection Max area: 10x10m.

These products have been heavily discounted in a promotion, making them exempt from any further reduction in price.

## **Product Video**













Page 2 of 2