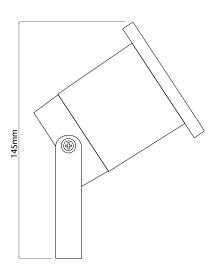

r light.

Please Note: This transformer must be enclosed within a waterproof outdoor enclosure.

### **Features**

- High powered industrial diode laser.
- Fitting has large heat sink for excellent heat dissipation.
- 12V, 2A high power adapter for extended life.
- Garden lighting for tree and wall, more than 1000 lighting points spread on tree or wall
- Suitable for indoor and outdoor use, great for parties
- Waterproof design, easy for yard decoration perfect for holiday seasons
- Aluminum body, strong structure, plug and play system.
- Operated by Remote control Control On and Off plus flashing and static light.
- Projection Max area: 10x10m.

These products have been heavily discounted in a promotion, making them exempt from any further reduction in price.

## **Product Video**













Page 2 of 2