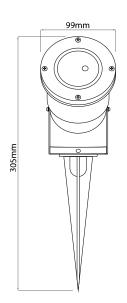

r light.

Please Note: This transformer must be enclosed within a waterproof outdoor enclosure.

### **Features**

- High powered industrial diode laser.
- Fitting has large heat sink for excellent heat dissipation.
- 12V, 2A high power adapter for extended life.
- Garden lighting for tree and wall, more than 1000 lighting points spread on tree or wall
- Suitable for indoor and outdoor use, great for parties
- Waterproof design, easy for yard decoration perfect for holiday seasons
- Aluminum body, strong structure, plug and play system.
- Operated by Remote control Control On and Off plus flashing and static light.
- Projection Max area: 10x10m.

These products have been heavily discounted in a promotion, making them exempt from any further reduction in price.

## **Product Video**











Page 2 of 2