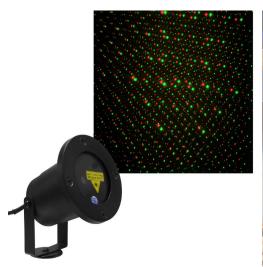

### Electrical

Maximum Wattage 10W Voltage 12V X Firefly Laser Special effect garden spike light, illuminate any garden or outdoor area with a 1000 point laser spike light. Available in green and colour changing red and green lasers, the X Firefly can cover large areas and reach areas traditional lighting can not.

### **Features**

- High powered industrial diode laser.
- Fitting has large heat sink for excellent heat dissipation.
- 12V, 2A high power adapter for extended life.
- Garden lighting for tree and wall, more than 1000 lighting points spread on tree or wall
- Suitable for indoor and outdoor use, great for parties
- Waterproof design, easy for yard decoration perfect for holiday seasons
- Aluminum body, strong structure, plug and play system.
- Operated by Remote control Control On and Off plus flashing and static light.
- Projection Max area: 10x10m.