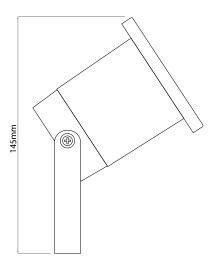

ser light.

Please Note: This transformer must be enclosed within a waterproof outdoor enclosure.

### **Features**

- High powered industrial diode laser.
- Fitting has large heat sink for excellent heat dissipation.
- 12V, 2A high power adapter for extended life.
- Garden lighting for tree and wall, more than 1000 lighting points spread on tree or wall
- Suitable for indoor and outdoor use, great for parties
- Waterproof design, easy for yard decoration perfect for holiday seasons
- Aluminum body, strong structure, plug and play system.
- Operated by Remote control Control On and Off plus flashing and static light.
- Projection Max area: 10x10m.

These products have been heavily discounted in a promotion, making them exempt from any further reduction in price.

## **Product Video**











Page 2 of 2