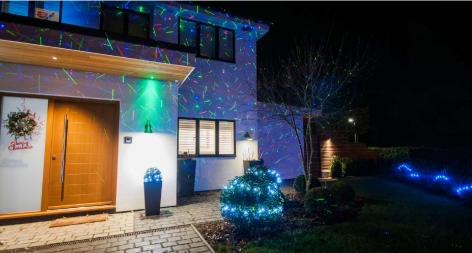

### Electrical

Maximum Wattage 10W Voltage 12V X Firefly Laser Special effect garden spike light, illuminate any garden or outdoor area with a 1000 point laser spike light. Available in green and colour changing red and green lasers, the X Firefly can cover large areas and reach areas traditional lighting can not.

The laser landscape is great for outdoor decoration whether you are decorating for parties or holiday. The plug and play system makes it easy to install, just plug in and point in desired location, eliminates the need for setting up complicated string lights during the festive period .

### **Features**

- High powered industrial diode laser.
- Fitting has large heat sink for excellent heat dissipation.
- 12V, 2A high power adapter for extended life.
- Garden lighting for tree and wall, more than 1000 lighting points spread on tree or wall
- Suitable for indoor and outdoor use, great for parties
- Waterproof design, easy for yard decoration perfect for holiday seasons
- Aluminum body, strong structure, plug and play system.
- Operated by Remote control Control On and Off plus flashing and static light.
- Projection Max area: 10x10m.