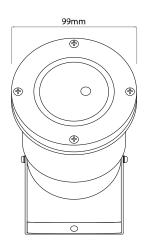

laser light.

Please Note: This transformer must be enclosed within a waterproof outdoor enclosure.

### **Features**

- High powered industrial diode laser.
- Fitting has large heat sink for excellent heat dissipation.
- 12V, 2A high power adapter for extended life.
- Garden lighting for tree and wall, more than 1000 lighting points spread on tree or wall
- Suitable for indoor and outdoor use, great for parties
- Waterproof design, easy for yard decoration perfect for holiday seasons
- Aluminum body, strong structure, plug and play system.
- Operated by Remote control Control On and Off plus flashing and static light.
- Projection Max area: 10x10m.

These products have been heavily discounted in a promotion, making them exempt from any further reduction in price.

## **Product Video**











Page 2 of 2