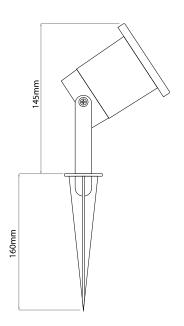

light.

Please Note: This transformer must be enclosed within a waterproof outdoor enclosure.

### **Features**

- High powered industrial diode laser.
- Fitting has large heat sink for excellent heat dissipation.
- 12V, 2A high power adapter for extended life.
- Garden lighting for tree and wall, more than 1000 lighting points spread on tree or wall
- Suitable for indoor and outdoor use, great for parties
- Waterproof design, easy for yard decoration perfect for holiday seasons
- Aluminum body, strong structure, plug and play system.
- Operated by Remote control Control On and Off plus flashing and static light.
- Projection Max area: 10x10m.

These products have been heavily discounted in a promotion, making them exempt from any further reduction in price.

## **Product Video**











Page 2 of 2