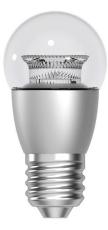

# LEDGOLF6W ES CL

6W 2800K Warm White Quicklink: Q41C4

#### General

| Сар          | ES/E27          |
|--------------|-----------------|
| Construction | Plastic / Glass |
| Dimmable     | Yes             |

#### Dimensions

Diameter 45mm Length 90mm

### Electrical

Energy Efficiency A+ Rating Maximum Wattage 6W Voltage 240V

## **Light Characteristics**

Colour Rendering 80 Index 2700K Warm White Lumens Per Watt 78 Im/W The **LED Spherical ES / E27 6W** is designed as a direct retrofit replacement for halogen ES lamps. It has a comparable light output and beam spread to its incandescent and halogen equivalents but is up to 80% more energy efficient and has a far greater life span. The LED technology used in this lamp give it the comparable benefits of being entirely mercury free, producing little or no heat and having no ultraviolet or infra-red light in its output.