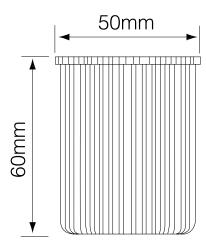

Pro Reality ranges high CRI makes it ideal for lighting residential interiors, with its superior light bringing out all the colours, materials and textures of the home. The perfect colour spectrum of the light also makes the lamps ideal for lighting artwork and ornaments.

## **Key Features**

- Replicates halogen reflector
- Colour Rendering Index of 93
- LED positioned further back for anti glare
- Complies with 2013 Part L regulations
- Fully dimmable with leading & trailing edge dimmers
- Equivalent to 150W Halogen
- Estimated lifetime of 25,000 hours
- Fits 50mm Downlight
- LED Chip 10°: CREE MHD-G 7070 chip
- LED Chip 45°: CREE CXA1820 chip

Please Note: This LED lamp comes with a one year warranty as standard.



To discover more about LED United and their products, click below.