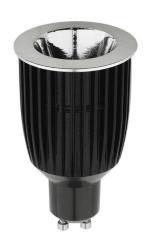

# Pro Reality LED GU10

Pro Reality GU10 LED 9W 800lm CRI93 Dimmable 10° 3000K Warm White

### General

Cap GU10 Colour Chrome

Construction Aluminium / Plastic

Dimmable Yes

Dimmable Yes

### **Key Features**

- Replicates halogen reflector
- Colour Rendering Index of 93
- LED positioned further back for anti glare
- Complies with 2013 Part L regulations
- Fully dimmable with leading & trailing edge dimmers
- Equivalent to 100W Halogen
- Fits 50mm Downlight
- LED Chip 10°: CREE MHD-G 7070 chip
- LED Chip 45°: CREE CXA1820 chip