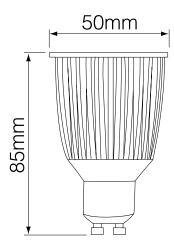

lighting residential interiors, with its superior light bringing out all the colours, materials and textures of the home. The perfect colour spectrum of the light also makes the lamps ideal for lighting artwork and ornaments.

### **Key Features**

- Replicates halogen reflector
- Colour Rendering Index of 93
- LED positioned further back for anti glare
- Complies with 2013 Part L regulations
- Fully dimmable with leading & trailing edge dimmers
- Equivalent to 100W Halogen
- Fits 50mm Downlight
- LED Chip 10°: CREE MHD-G 7070 chip
- LED Chip 45°: CREE CXA1820 chip

Please Note: This LED lamp comes with an automatic one year warranty as standard.

Please Note: This LED lamp comes with a one year warranty as standard.



To discover more about LED United and their products, click below.