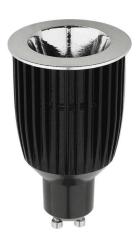

## Pro Reality LED GU10 Pro Reality GU10 LED 9W 800Im CRI93 Dimmable 10° 3000K Warm White

### Page 1 of 2

The **Pro Reality LED GU10** is an LED lamp that matches halogen light source. This is achieved with the use of a single Cree LED chip with a reflector built around it. The result is truly warm and gives that arc of light we are all used to seeing with halogen.

#### **Key Features**

- Replicates halogen reflector
- Colour Rendering Index of 93
- LED positioned further back for anti glare
- Complies with 2013 Part L regulations
- Fully dimmable with leading & trailing edge dimmers
- Equivalent to 100W Halogen
- Fits 50mm Downlight
- LED Chip 10°: CREE MHD-G 7070 chip
- LED Chip 45°: CREE CXA1820 chip