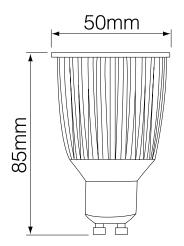

#### General

| General                       |                     |
|-------------------------------|---------------------|
| Сар                           | GU10                |
| Colour                        | Chrome              |
| Construction                  | Aluminium / Plastic |
| Dimmable                      | Yes                 |
|                               |                     |
| Dimmable                      | Yes                 |
| Dimensions                    |                     |
| Diameter                      | 50mm                |
| Length                        | 85mm                |
| Electrical                    |                     |
| Energy Efficiency             | А                   |
| Rating                        |                     |
| Maximum Wattage               | 9W                  |
| Power Factor                  | 0.90                |
| Voltage                       | 240V                |
| Light Characteristics         |                     |
| Beam Angle                    | 10°                 |
| Colour Rendering<br>Index     | 93                  |
| Colour Temperature            | 3000K Warm White    |
| Halogen Equivalent<br>Wattage | 100W                |
| Lumens                        | 800 lm              |
| Lumens Per Watt               | 89 lm/W             |
|                               |                     |