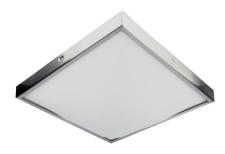

#### Electrical

| Maximum Wattage | 60W  |
|-----------------|------|
| Voltage         | 240V |

The **Slim Square ES** fitting provides a bright diffused light through its central frosted glass window. Finished with a wrapped around steel frame for a professional look.

This fitting is IP44 rated, allowing for location in bathroom zone 2. Constructed from aluminium and glass and finished in white. This fitting can be dimmed if necessary. A 60W E27 lamp must be purchased separately.