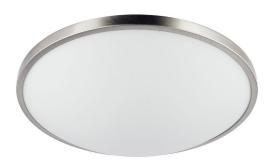

### General

| Сар          | GR10q         |
|--------------|---------------|
| Colour       | Nickel        |
| Construction | Steel / Glass |
| Dimmable     | No            |
| IP Rating    | IP44          |
|              |               |

## Dimensions

| Depth    | 80mm  |
|----------|-------|
| Diameter | 400mm |

### Electrical

Maximum Wattage 28W Voltage 240V The **Slim Round 240V** contemporary ceiling light provides all round great light output through its frosted glass diffuser, ideal for bathrooms.

This fitting is IP44 rated, allowing for location in bathroom zone 2. Constructed from steel and glass and finished in white. This fitting is not dimming compatible. A 28W 2D 4 pin compact fluorescent lamp must be purchased separately.