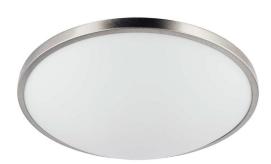

### Electrical

Maximum Wattage 120W (2 x 60W)

Voltage 240V

The **Slim Round 240V** contemporary ceiling light provides all round great light output through its frosted glass diffuser, ideal for bathrooms.

This fitting is IP44 rated, allowing for location in bathroom zone 2. Constructed from steel and glass and finished in white. This fitting can be dimmed if necessary. Two 60W E27 Edison screw lamps must be purchased separately. An energy efficient version of this product is also available.