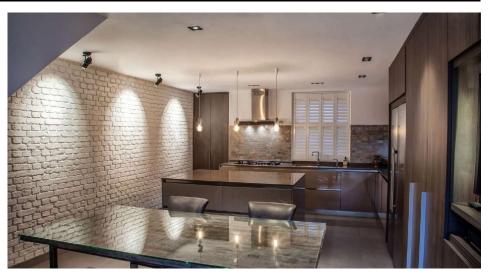

Height 275mm

Electrical

Maximum Wattage 100W Voltage 240V

The PAR30 Theatre lights are 240V spotlights used to highlight certain focal points using different wattages, brightness, beam angles, filters and coloured gels.