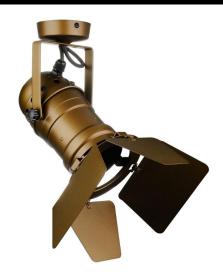

## Theatre Spotlights

PAR30 Theatre Lights + Barn Doors 240V 100W Bronze

## **JFS1PAR30 BRONZE BD**

100W Bronze Quicklink: Q4145

General

Cap ES/E27

Colour Bronze

Construction Die-cast Aluminium

Dimmable Yes

Dimensions

The hanging bracket has dimensions of 130mm x 130mm.

This PAR30 Theatre lights includes a PAR 30 Theatre Barn Door allowing more control of light direction.