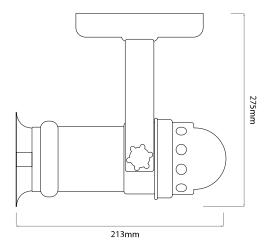

Height 275mm

Electrical

Maximum Wattage 100W Voltage 240V

The PAR30 Theatre lights are 240V spotlights used to highlight certain focal points using different wattages, brightness, beam angles, filters and coloured gels.

The hanging bracket has dimensions of 130mm x 130mm.

This PAR30 Theatre lights includes a PAR 30 Theatre Barn Door allowing more control of light direction.