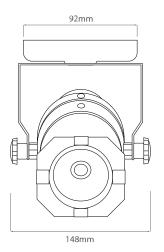

Height 275mm

Electrical

Maximum Wattage 100W Voltage 240V

The PAR30 Theatre lights are 240V spotlights used to highlight certain focal points using different wattages, brightness, beam angles, filters and coloured gels.