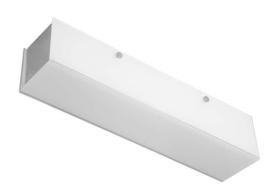

## ART1551/A21409

Frosted Glass 2 x 40W Quicklink: Q4128

General

Cap SES/E14
Colour White

Construction Glass / Aluminium

Dimmable Yes
IP Rating IP44

Dimensions

Depth 80mm Length 360mm Width 80mm

Electrical

Maximum Wattage 80W (2 x 40W)

Voltage 240V

The **Strip White Glass ES** fitting provides a bright diffused light through its frosted glass panels, its simple elegant design makes this light fixture ideal for mounting on either the wall or ceiling.

Constructed from silk screened extra clear white glass and polished chrome screws with metal back plate. Two Max 40W E14 lamps must be purchased separately.

End of line Product! Last stock available.