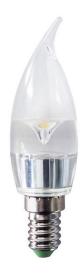

## LED Decorative Candle

LED Bent tip Candle Lamp SES/E14 Switching

## LEDBT2 3W 3K CL

3W 2700K Warm White Quicklink: Q411A

General

Cap SES/E14 Colour Opal

Plastic / Metal Construction

Dimmable No

Dimmable No

**Dimensions** 

Diameter 30mm Length 99mm

Electrical

Energy Efficiency Α

Rating

Maximum Wattage 3W Voltage 240V

**Light Characteristics** 

Colour Rendering

Index

Colour Temperature 2700K Warm White

Lumens 230 lm 77 lm/W Lumens Per Watt

The LED Bent Tip Candle 3W is designed as a direct retrofit replacement for halogen SES/E14 lamps. It has a comparable light output and beam spread to its incandescent and halogen equivalents but is up to 88% more energy efficient and has a far greater life span. The LED technology used in this lamp give it the comparable benefits of being entirely mercury free, producing little or no heat and having no ultraviolet or infra-red light in its output.