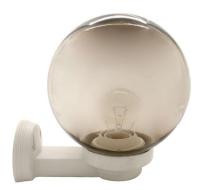

## ART120022

60W Smoked Quicklink: Q681

## General

| Сар          | ES/E27        |
|--------------|---------------|
| Colour       | White         |
| Construction | Thermoplastic |
| IP Rating    | IP44          |

## Dimensions

| Depth    | 250mm |
|----------|-------|
| Diameter | 200mm |
| Height   | 240mm |

## Electrical

Maximum Wattage 60W Voltage 240V The **Small Globe** lantern fitting consists of a PMMA acrylic globe and a thermoplastic arm bracket for wall mounting. Being IP44 rated it can be used outside to light gardens, driveways or patios. An Edison Screw (ES) lamp of up to 60 Watts can be used with this fitting, a selection of which can be found on this page.