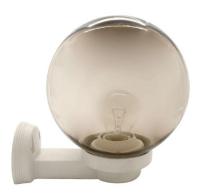

## ART120022

60W Smoked Quicklink: Q681

## General

| Сар          | ES/E27        |
|--------------|---------------|
| Colour       | White         |
| Construction | Thermoplastic |
| IP Rating    | IP44          |

## Dimensions

| Depth    | 250mm |
|----------|-------|
| Diameter | 200mm |
| Height   | 240mm |

## Electrical

Maximum Wattage 60W Voltage 240V The **Small Globe** lantern fitting consists of a PMMA acrylic globe and a thermoplastic arm bracket for wall mounting. Being IP44 rated it can be used outside to light gardens, driveways or patios. An Edison Screw (ES) lamp of up to 60 Watts can be used with this fitting, a selection of which can be found on this page.