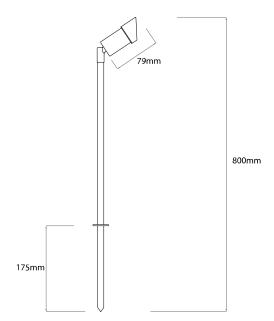

### **Dimensions**

Base Diameter 30mm
Cable Length 3m
Head Diameter 35mm
Height 800mm
Spike Length 175mm