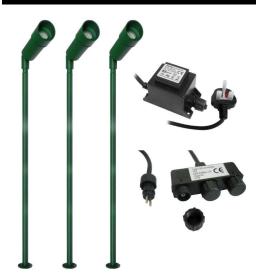

## **LEDHOOD LG GR CW 3KIT**

3 x 1W 4000K Cool White Quicklink: Q40D7

# Kit Includes

- 3 x 1W LED Hood Long Spike Lights
- 1 x 12W Led Hood Driver 12V
- 1 x 3M 3 Point Led Hood Cable 12V

The only drivers compatible with these products are the **LEDHOOD TF12/20**, and the **LEDHOOD TF12/60**, and the **LEDHOOD TF12/80** 