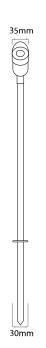

### **Dimensions**

Base Diameter 30mm
Cable Length 3m
Head Diameter 35mm
Height 800mm
Spike Length 175mm