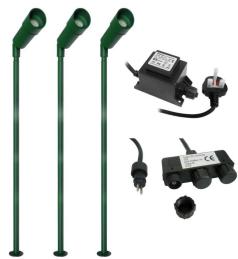

## Kit Includes

- 3 x 1W LED Hood Long Spike Lights
- 1 x 12W Led Hood Driver 12V
- 1 x 3M 3 Point Led Hood Cable 12V

The only drivers compatible with these products are the **LEDHOOD TF12/20**, and the **LEDHOOD TF12/60**, and the **LEDHOOD TF12/80** 