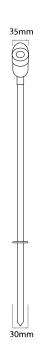

## **LEDHOOD LG GR CW 3KIT**

3 x 1W 4000K Cool White Quicklink: Q40D7

General

Colour Green
Construction Aluminium

Dimmable No IP Rating IP65

Dimmable No

**Dimensions** 

Base Diameter 30mm
Cable Length 3m
Head Diameter 35mm
Height 800mm
Spike Length 175mm