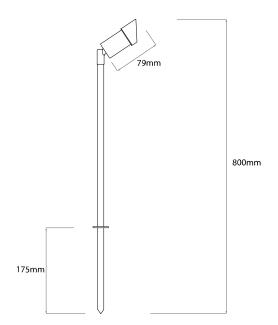

## **LEDHOOD LG GR CW 3KIT**

3 x 1W 4000K Cool White Quicklink: Q40D7

General

Colour Green
Construction Aluminium

Dimmable No IP Rating IP65

Dimmable No

**Dimensions** 

Base Diameter 30mm
Cable Length 3m
Head Diameter 35mm
Height 800mm
Spike Length 175mm