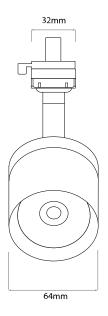

## **TK3SHTUBE1 WHITE**

35W White Quicklink: Q40CA

General

Cap GU10 Colour White

Construction Aluminium / Plastic

Dimmable Yes

Dimensions

Head Length 95mm Head Width 64mm Height 73mm