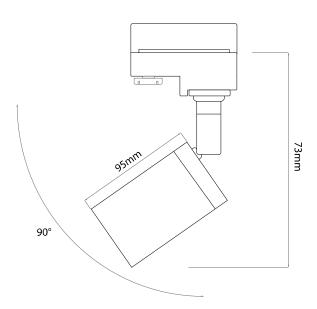

## **TK3SHTUBE1 WHITE**

35W White Quicklink: Q40CA

General

Cap GU10 Colour White

Construction Aluminium / Plastic

Dimmable Yes

Dimensions

Head Length 95mm Head Width 64mm Height 73mm