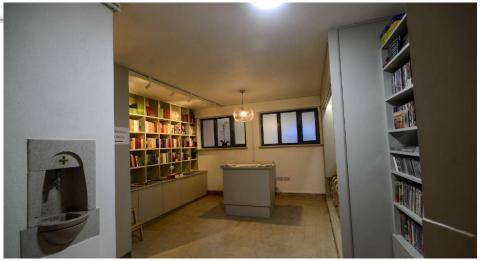

Electrical

Maximum Wattage 35W Voltage 240V

The **Tube Three Circuit Track Lights Range** fittings are 240V spotlights used to highlight certain focal points using different wattages, brightness and beam angles.

The fittings are positioned onto the surface or recessed three circuit track lighting system which can be mounted onto practically any surface. This allows you to move and change your light fittings around when you need to, without having to make any long term installations.

Three-circuit track lighting is a versatile and flexible lighting system commonly used in commercial and residential spaces. The singularity of this lighting track system is that each of the three circuits can be wired and controlled independently, allowing you to have different lighting configurations in the same space. This means you can have multiple sets of lights on the same track, each set with its own switch or dimmer control.