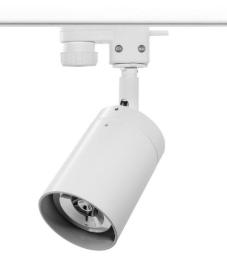

## Tube Track Lights

Tube Track Light Short GU10 Three Circuit 240V 35W White

## **TK3SHTUBE1 WHITE**

35W White Quicklink: Q40CA

General

Cap GU10 Colour White

Construction Aluminium / Plastic

Dimmable Yes

Dimensions

Head Length 95mm Head Width 64mm Height 73mm