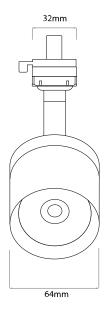

## **TK3SHTUBE1 WHITE**

35W White Quicklink: Q40CA

General

Cap GU10 Colour White

Construction Aluminium / Plastic

Dimmable Yes

Dimensions

Head Length 95mm Head Width 64mm Height 73mm