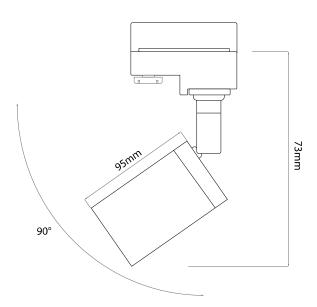

## **TK3SHTUBE1 WHITE**

35W White Quicklink: Q40CA

General

Cap GU10 Colour White

Construction Aluminium / Plastic

Dimmable Yes

Dimensions

Head Length 95mm Head Width 64mm Height 73mm