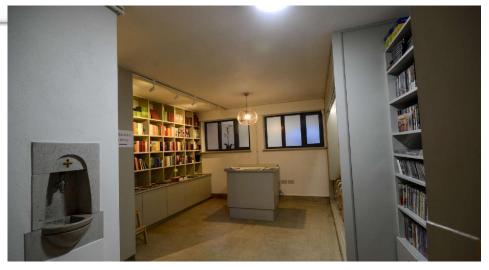

Electrical

Maximum Wattage 35W Voltage 240V

The **Tube Three Circuit Track Lights Range** fittings are 240V spotlights used to highlight certain focal points using different wattages, brightness and beam angles.

The fittings are positioned onto the surface or recessed three circuit track lighting system which can be mounted onto practically any surface. This allows you to move and change your light fittings around when you need to, without having to make any long term installations.

Three-circuit track lighting is a versatile and flexible lighting system commonly used in commercial and residential spaces. The singularity of this lighting track system is that each of the three circuits can be wired and controlled independently, allowing you to have different lighting configurations in the same space. This means you can have multiple sets of lights on the same track, each set with its own switch or dimmer control.