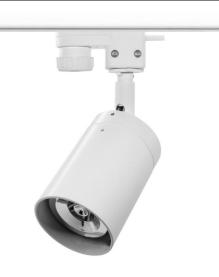

Tube Track Light Short GU10 Three Circuit 240V 35W White

## **TK3SHTUBE1 WHITE**

35W White Quicklink: Q40CA

General

Cap GU10 Colour White

Construction Aluminium / Plastic

Dimmable Yes

Dimensions

Head Length 95mm Head Width 64mm Height 73mm