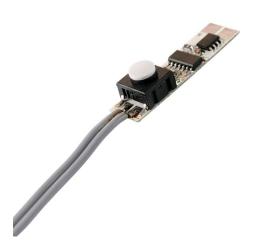

Amperage 4A

Voltage 12-24V DC

Klus 1491 LED micro switch for easy control of your tape light fixtures. Designed to work with their existing tape light profiles, this switch fits stealthily within the same profile to give you easy access to each lamp or lighting system. The micro switch operates on either 12 or 24-volt DC systems to match whichever type of tape light you use. Because the switch is typically mounted at the end of a run, special end caps are needed to ensure that everything seals cleanly.

The Micro switch cable includes 125mm power cable.

When mounting Micro Switch into extrusions  $11\,\mathrm{mm}$  deep, the MW base must be used along with MW end caps - see linked products.