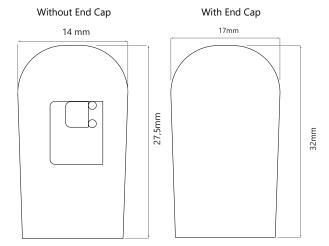

## **LEDLNFCB3528 RED**

Red 1550mm / 4.7W Quicklink: Q40BC

General

Construction Plastic
Dimmable No

Lamp Spacing 12.5mm

Dimensions

Height 27.5mm Length 910mm Width 14mm

Electrical