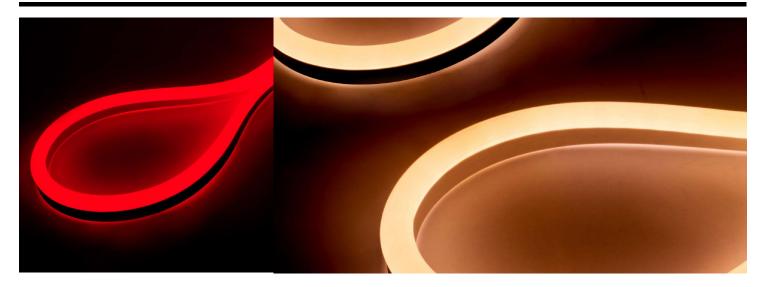

## **LEDLNFCB3528 RED**

Red 1550mm / 4.7W Quicklink: Q40BC

General

Construction Plastic
Dimmable No

Lamp Spacing 12.5mm

Dimensions

Height 27.5mm Length 910mm Width 14mm

Electrical

Maximum Wattage 4.7W Voltage 240V

**LED Neon Flex** is a versatile and user-friendly lighting device. It can be cut, bent, and formed in the field and is easily installed on the flat surface of varied materials. These include wood, plastic, steel or concrete walls.

The main advantages to using **LED Neon Flex** over similar products is that it provides high and even brightness and long life whilst also being durable and energy saving.

Please note the price given for this item is per unit length. As it is cut from a 49m reel, this is the maximum continuous length that can be purchased. If you order more than one unit you will receive one continuous run of neon flex.