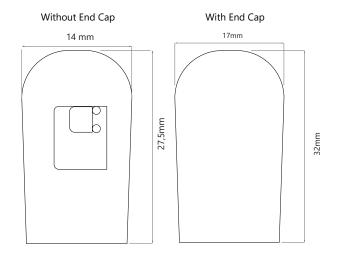

## General

| Construction<br>Dimmable | Plastic<br>No |
|--------------------------|---------------|
| Lamp Spacing             | 12.5mm        |
| Dimensions               |               |
| Height                   | 27.5mm        |
| Length                   | 910mm         |
| Width                    | 14mm          |
| Electrical               |               |
| Maximum Wattage          | 4.7W          |
| Voltage                  | 240V          |