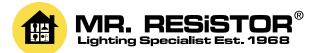

## LED Maxi Neon Flex 240V

LED Maxi Neon Flex 240V (14mm) Red 1550mm / 4.7W

**LED Neon Flex** is a versatile and user-friendly lighting device. It can be cut, bent, and formed in the field and is easily installed on the flat surface of varied materials. These include wood, plastic, steel or concrete walls.

The main advantages to using **LED Neon Flex** over similar products is that it provides high and even brightness and long life whilst also being durable and energy saving.

Please note the price given for this item is per unit length. As it is cut from a 49m reel, this is the maximum continuous length that can be purchased. If you order more than one unit you will receive one continuous run of neon flex.