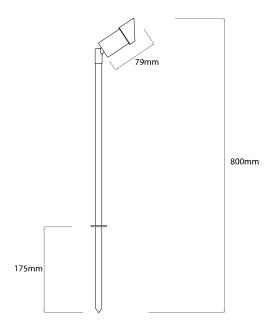

### **Dimensions**

Base Diameter 30mm
Cable Length 3m
Head Diameter 35mm
Height 800mm
Spike Length 175mm