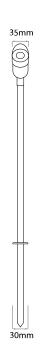

### **Dimensions**

Base Diameter 30mm
Cable Length 3m
Head Diameter 35mm
Height 800mm
Spike Length 175mm