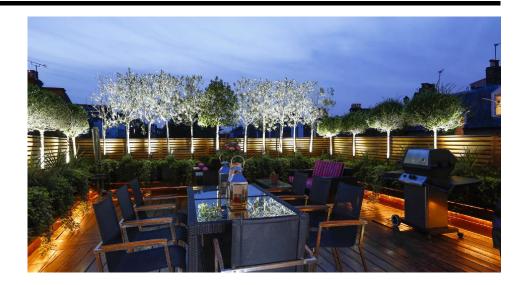

The **LED Hood** range of spike lights give a natural light ideal for highlighting areas of your garden to display true colour.

**LED Hood Long** range has a longer supporting rod to allow the fitting to be elevated above larger garden greenery.