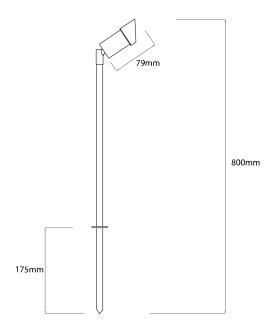

### **Dimensions**

Base Diameter 30mm
Cable Length 3m
Head Diameter 35mm
Height 800mm
Spike Length 175mm