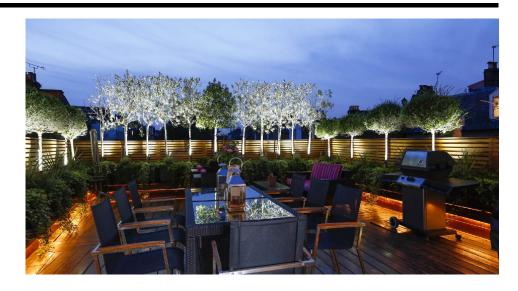

# **Light Characteristics**

Beam Angle 30°

Colour Temperature 4000K Cool White

Lumens Per Watt 70 lm/W

The **LED Hood Long** range of fittings are a stylish way to accentuate areas of your garden. The head of the spike light can be angled to suit your requirements. The plug and play nature of this fitting makes this product easy to install.

The **LED Hood** range of spike lights give a natural light ideal for highlighting areas of your garden to display true colour.

**LED Hood Long** range has a longer supporting rod to allow the fitting to be elevated above larger garden greenery.