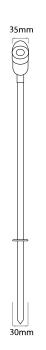

### **Dimensions**

Base Diameter 30mm
Cable Length 3m
Head Diameter 35mm
Height 800mm
Spike Length 175mm