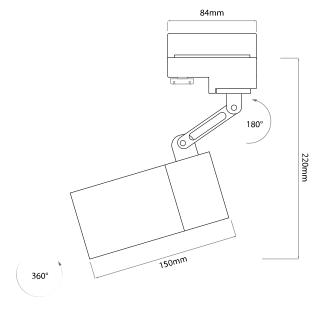

## JFTK3 PG10 BLACK

50W Black Quicklink: Q408B

General

Cap GU10 Colour Black Dimmable Yes

**Dimensions** 

Head Length 150mm Head Width 77mm Height 220mm

Electrical

Maximum Wattage 50W Voltage 240V The **Tube Three Circuit Track Lights Range** fittings are 240V spotlights used to highlight certain focal points using different wattages, brightness and beam angles.