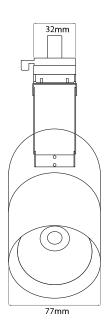

## JFTK3 PG10 BLACK

50W Black Quicklink: Q408B

General

Cap GU10 Colour Black Dimmable Yes

**Dimensions** 

Head Length 150mm Head Width 77mm Height 220mm

Electrical

Maximum Wattage 50W Voltage 240V The **Tube Three Circuit Track Lights Range** fittings are 240V spotlights used to highlight certain focal points using different wattages, brightness and beam angles.