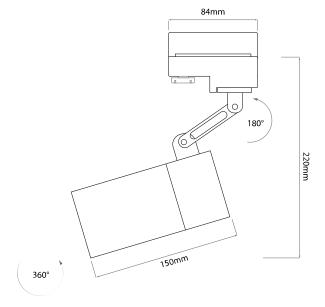

## JFTK3 PG10 BLACK

50W Black Quicklink: Q408B

General

Cap GU10 Colour Black Dimmable Yes

**Dimensions** 

Head Length 150mm Head Width 77mm Height 220mm

Electrical

Maximum Wattage 50W Voltage 240V The **Tube Three Circuit Track Lights Range** fittings are 240V spotlights used to highlight certain focal points using different wattages, brightness and beam angles.