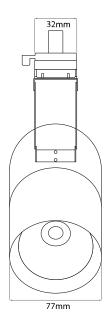

## JFTK3 PG10 BLACK

50W Black Quicklink: Q408B

General

Cap GU10 Colour Black Dimmable Yes

**Dimensions** 

Head Length 150mm Head Width 77mm Height 220mm

Electrical

Maximum Wattage 50W Voltage 240V The **Tube Three Circuit Track Lights Range** fittings are 240V spotlights used to highlight certain focal points using different wattages, brightness and beam angles.