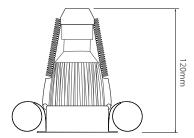

This fitting is rated IP54 and can, therefore, be used in a bathroom.

Dimensions using our GU10 LED 7W lamps

Dimensions using our LED Module

Dimensions using our GU10 LED 5W Retro lamps

Dimensions using our LED Module