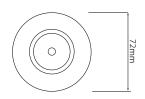

## MR3025 FR/NKL

50W Nickel Quicklink: Q406F

General

Cap GU10 Colour Nickel

Construction Die-Cast Aluminium

Dimmable Yes
IP Rating IP54

Dimensions

Cut Out 64mm (Diameter)

Diameter 72mm

Minimum Ceiling 86mm (Standard

Depth LED), 118mm (Long

LED)

Electrical

Maximum Wattage 50W Voltage 240V The **50mm Fixed Downlight** holds a 50mm lamp. The downlight uses a spring retention system for easy installation and lamp changing. This fitting has a baffle reducing glare.