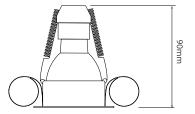

Diameter 72mm

Minimum Ceiling 86mm (Standard

Depth LED), 118mm (Long

LED)

Electrical

Maximum Wattage 50W Voltage 240V The **50mm Fixed Downlight** holds a 50mm lamp. The downlight uses a spring retention system for easy installation and lamp changing. This fitting has a baffle reducing glare.