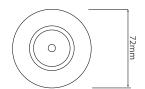

Diameter 72mm

Minimum Ceiling 86mm (Standard

Depth LED), 118mm (Long

LED)

Electrical

Maximum Wattage 50W Voltage 240V The **50mm Fixed Downlight** holds a 50mm lamp. The downlight uses a spring retention system for easy installation and lamp changing. This fitting has a baffle reducing glare.