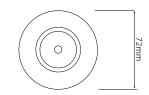

Diameter 72mm

Minimum Ceiling 86mm (Standard

Depth LED), 118mm (Long

LED)

Electrical

Maximum Wattage 50W Voltage 240V The **50mm Fixed Downlight** holds a 50mm lamp. The downlight uses a spring retention system for easy installation and lamp changing. This fitting has a baffle reducing glare.