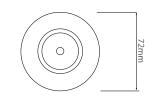

## MR3025 FR/NKL

50W Nickel Quicklink: Q406F

General

Cap GU10 Colour Nickel

Construction Die-Cast Aluminium

Dimmable Yes
IP Rating IP54

Dimensions

Cut Out 64mm (Diameter)

Diameter 72mm

Minimum Ceiling 86mm (Standard

Depth LED), 118mm (Long

LED)

Electrical

Maximum Wattage 50W Voltage 240V The **50mm Fixed Downlight** holds a 50mm lamp. The downlight uses a spring retention system for easy installation and lamp changing. This fitting has a baffle reducing glare.