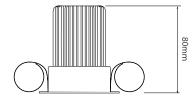

Diameter 72mm

Minimum Ceiling 86mm (Standard

Depth LED), 118mm (Long

LED)

Electrical

Maximum Wattage 50W Voltage 240V The **50mm Fixed Downlight** holds a 50mm lamp. The downlight uses a spring retention system for easy installation and lamp changing. This fitting has a baffle reducing glare.