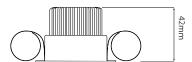

This fitting is rated IP54 and can, therefore, be used in a bathroom.

Dimensions using our GU10 LED 7W lamps

Dimensions using our LED Module

Dimensions using our GU10 LED 5W Retro lamps

Dimensions using our LED Module