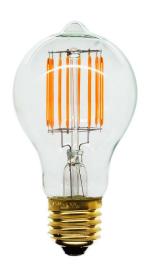

# **VB002 GLS6WES**

ES 6W (=60W) Quicklink: Q4062

#### General

Cap ES/E27
Construction Glass
Dimmable Yes

Dimmable Yes

# Dimensions

Diameter 60mm Length 111mm

### Electrical

Maximum Wattage 6W Voltage 240V

# **Light Characteristics**

Colour Rendering 80

Index

Colour Temperature 2200K Warm White

Halogen Equivalent 60W

Wattage

Lumens Per Watt 560 lm 93 lm/W

LED Carbon Filament lamps offer a energy efficient alternate to carbon filament lamps, while providing the same aesthetically pleasing look and upto 5x lamp life. Each lamp contains strips of LEDs emitting light in all directions ideal for decorative fittings.