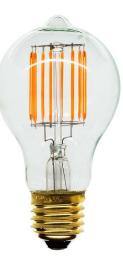

## VB002 GLS6WES

ES 6W (=60W) Quicklink: Q4062

## General

| General                       |                  |
|-------------------------------|------------------|
| Сар                           | ES/E27           |
| Construction                  | Glass            |
| Dimmable                      | Yes              |
|                               |                  |
| Dimmable                      | Yes              |
| Dimensions                    |                  |
| Diameter                      | 60mm             |
| Length                        | 111mm            |
| Electrical                    |                  |
| Maximum Wattage               | 6W               |
| Voltage                       | 240V             |
| Light Characteristics         |                  |
| Colour Rendering<br>Index     | 80               |
| Colour Temperature            | 2200K Warm White |
| Halogen Equivalent<br>Wattage |                  |
| Lumens                        | 560 lm           |

93 lm/W

LED Carbon Filament lamps offer a energy efficient alternate to carbon filament lamps, while providing the same aesthetically pleasing look and upto 5x lamp life. Each lamp contains strips of LEDs emitting light in all directions ideal for decorative fittings.