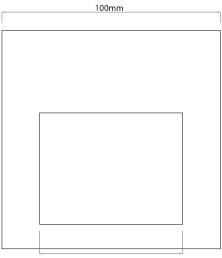

#### Dimensions

| Cut Out | 91 x 91mm (Length x<br>Width) |
|---------|-------------------------------|
| Depth   | 44mm                          |
| Height  | 100mm                         |
| Width   | 100mm                         |