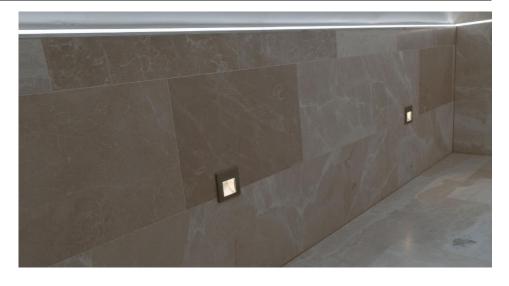

### **Light Characteristics**

Colour Temperature 3000K Warm White

The **LED Aqua Low Level** is a low level light fitting that is also rated IP65, making it suitable for use in bathrooms. The fitting houses a 3W 700mA LED which can be used to light indoor walkways, stairs and corridors. The LEDDH2226 comes complete with a back box for mounting in masonry or plaster walls.