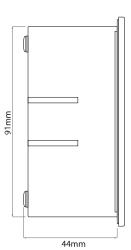

#### Dimensions

| Cut Out | 91 x 91mm (Length x<br>Width) |
|---------|-------------------------------|
| Depth   | 44mm                          |
| Height  | 100mm                         |
| Width   | 100mm                         |