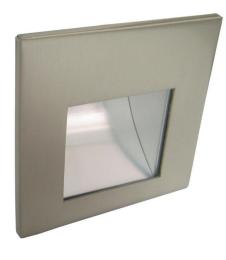

## Aqua Low Level LED Aqua Internal Low Level Wall Light 700mA Satin Nickel 3000K Warm White

# LEDDH2226 SATNKL

Satin Nickel 3000K Warm White Quicklink: Q4060

| Colour       | Nickel          |
|--------------|-----------------|
| Construction | Stainless Steel |
| Dimmable     | Yes             |
| IP Rating    | IP65            |
|              |                 |

### **Light Characteristics**

Colour Temperature 3000K Warm White

The **LED Aqua Low Level** is a low level light fitting that is also rated IP65, making it suitable for use in bathrooms. The fitting houses a 3W 700mA LED which can be used to light indoor walkways, stairs and corridors. The LEDDH2226 comes complete with a back box for mounting in masonry or plaster walls.