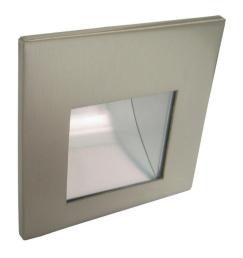

## **LEDDH2226 SATNKL**

Satin Nickel 3000K Warm White Quicklink: Q4060

General

Colour Nickel

Construction Stainless Steel

Dimmable Yes IP Rating IP 65

Dimensions

Cut Out 91 x 91mm (Length x

## **Light Characteristics**

Colour Temperature 3000K Warm White

The **LED Aqua Low Level** is a low level light fitting that is also rated IP65, making it suitable for use in bathrooms. The fitting houses a 3W 700mA LED which can be used to light indoor walkways, stairs and corridors. The LEDDH2226 comes complete with a back box for mounting in masonry or plaster walls.