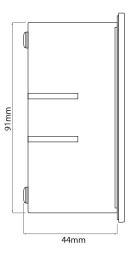

## **LEDDH2226 SATNKL**

Satin Nickel 3000K Warm White Quicklink: Q4060

General

Colour Nickel

Construction Stainless Steel

Dimmable Yes IP Rating IP 65

Dimensions

Cut Out 91 x 91mm (Length x

Width)

Depth 44mm Height 100mm Width 100mm

Electrical

Amperage 700mA Maximum Wattage 3W