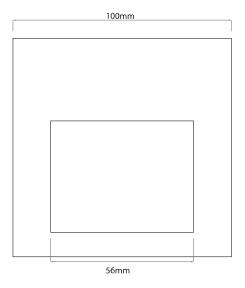

## **LEDDH2226 SATNKL**

Satin Nickel 3000K Warm White Quicklink: Q4060

General

Colour Nickel

Construction Stainless Steel

Dimmable Yes IP Rating IP 65

Dimensions

Cut Out 91 x 91mm (Length x

Width)

Depth 44mm Height 100mm Width 100mm

Electrical

Amperage 700mA Maximum Wattage 3W