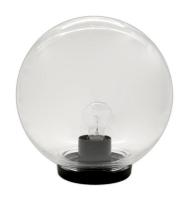

# **ART1010201 CLEAR**

Clear 200mm Quicklink: Q670

### General

Cap ES/E27 Colour Black

Construction Thermoplastic

**Dimensions** 

Diameter 200mm

## Electrical

Maximum Wattage 40W Voltage 240V

The **Globe** fitting is made from moulded and blown PMMA acrylic and comes in four different finishes: clear, smoked (a transparent brown finish), opal (opaque white) and metallic (half clear and half mirrored to reflect light downwards and reduce light pollution). It can be used on its own or combined with a variety of accessories to achieve the following different setups:

Please Note: The Lampholder Base is Included with this Product.