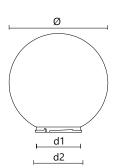

| Diameter | d1/d2   |  |
|----------|---------|--|
|          |         |  |
|          |         |  |
| Ø 200    | 92/99   |  |
| ø 250    | 110/118 |  |
| ø 300    | 120/139 |  |
| Ø 400    | 165/178 |  |
| ø 500    | 180/189 |  |
|          |         |  |