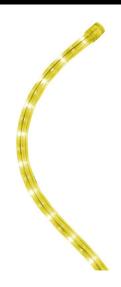

## **ROPE 13MM YELLOW**

Yellow 240V Quicklink: Q405E

General

Dimmable Yes

Core 2 Dimmable Yes

Effects Flashing (With

Controller)

Dimensions

Cut Length 1m Diameter 13mm

Electrical

Maximum Wattage 14.4W

**Light Characteristics** 

Lumens Per Watt 10 lm/W

This product is widely used in the illumination and decoration of the outlines and patterns of buildings. It is flexible, unbreakable and pressure resistant and can be cut, extended, twisted and formed into any imaginable design.

Please note that **Neon Ropelight** can only be cut where the silver dot appears on the tube. This means that this product can be cut every 1m.

Maximum length is 50m reel.

Please note the given price is for each 1m piece of ropelight.