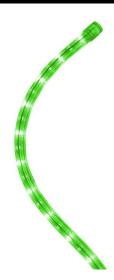

# **ROPE 13MM GREEN**

Green 240V Quicklink: Q405D

# **Light Characteristics**

Lumens Per Watt 144 lm 10 lm/W

This product is widely used in the illumination and decoration of the outlines and patterns of buildings. It is flexible, unbreakable and pressure resistant and can be cut, extended, twisted and formed into any imaginable design.

Please note that **Neon Ropelight** can only be cut where the silver dot appears on the tube. This means that this product can be cut every 1m.

Maximum length is 50m reel.

Please note the given price is for each 1m piece of ropelight.