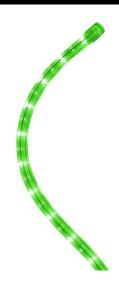

# **ROPE 13MM GREEN**

Green 240V Quicklink: Q405D

## **Light Characteristics**

Lumens Per Watt 10 lm/W

This product is widely used in the illumination and decoration of the outlines and patterns of buildings. It is flexible, unbreakable and pressure resistant and can be cut, extended, twisted and formed into any imaginable design.