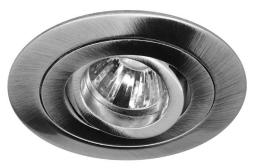

## TALDL308/B NKL

35W Nickel Quicklink: Q405B

## General

Cap GU11 Colour Nickel

Construction Die-Cast Aluminium

Dimmable Yes

Dimmable Yes

## Electrical

Maximum Wattage 35W Voltage 240V The Rock 'n' Roll 35 LED Reality GU11 is a fully adjustable downlight.

Its inner and middle ring tilt through  $35^{\circ}$  and rotate through  $350^{\circ}$  respectively. A combination that allows you full control over the direction of the light source.

When fitted the outer ring is permanently attached to the ceiling while the two inner rings, which form one unit, can easily be pulled out to reveal the lampholder. This makes lamp replacement effortlessly simple.