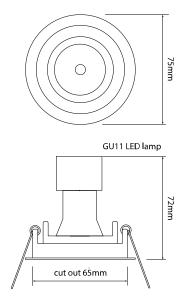

## **Dimensions**

Cut Out 65mm (Diameter)

Diameter 75mm Horizontal Rotation 350° Minimum Ceiling 75mm

Depth

Vertical Rotation 35°