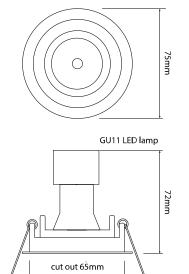

#### General

| Сар                                        | GU11                    |
|--------------------------------------------|-------------------------|
| Colour                                     | Nickel                  |
| Construction                               | Die-Cast Aluminium      |
| Dimmable                                   | Yes                     |
|                                            |                         |
|                                            | N/                      |
| Dimmable                                   | Yes                     |
|                                            |                         |
| Dimensions                                 |                         |
| <b>Dimensions</b><br>Cut Out               | 65mm (Diameter)         |
|                                            | 65mm (Diameter)<br>75mm |
| Cut Out                                    |                         |
| Cut Out<br>Diameter                        | 75mm                    |
| Cut Out<br>Diameter<br>Horizontal Rotation | 75mm<br>350°            |