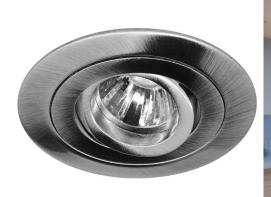

## Rock 'n' Roll Rock 'n' Roll 35 GU11 240V 35W Nickel

# TALDL308/B NKL

35W Nickel Quicklink: Q405B

#### Electrical

| Maximum Wattage | 35W  |
|-----------------|------|
| Voltage         | 240V |

The Rock 'n' Roll 35 LED Reality GU11 is a fully adjustable downlight.

Its inner and middle ring tilt through 35° and rotate through 350° respectively. A combination that allows you full control over the direction of the light source.

When fitted the outer ring is permanently attached to the ceiling while the two inner rings, which form one unit, can easily be pulled out to reveal the lampholder. This makes lamp replacement effortlessly simple.