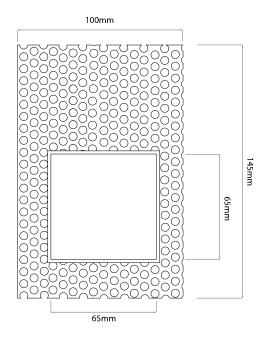

#### **Dimensions**

Aperture Length 65mm Aperture Width 65mm

Cut Out 115 x 67mm (Length

x Width)

Depth 43mm Height 145mm Width 100mm