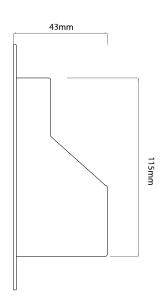

#### **Dimensions**

Aperture Length 65mm Aperture Width 65mm

Cut Out 115 x 67mm (Length

x Width)

Depth 43mm Height 145mm Width 100mm