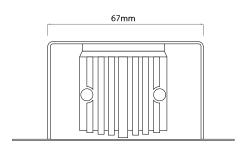

#### **Dimensions**

Aperture Length 65mm Aperture Width 65mm

Cut Out 115 x 67mm (Length

x Width)

Depth 43mm Height 145mm Width 100mm