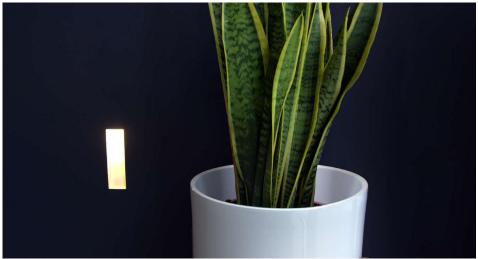

# **Light Characteristics**

Colour Temperature 3000K Warm White

Lumens Per Watt 97 lm
Lumens Per Watt 32 lm/W

The **Lola 65 Trimless** is a completely recessed light that is designed to be installed at low levels on walls for effect and highlight lighting. It incorporates a 3 watt 3000K warm white LED for reduced energy consumption and maintenance. Plastered into the wall, this fitting gives seamless transition between light and wall.