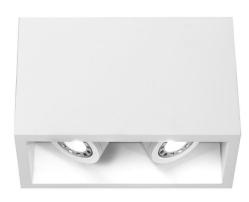

## **OSCA TWN 1252005**

2 x 6W White Quicklink: Q4003

## Electrical

Maximum Wattage 12W (2 x 6W)

Voltage 240V

The Osca LED Square Twin is a surface mounted light. It is ideal for situations where you have a concrete ceiling or cannot cut into the ceiling due to fire regulations. It can also be painted to fit in with interior colour schemes using a good quality emulsion paint.

Constructed from plaster. Uses a 2x 6W LED, (Sold separately).

Incandescent, Halogen and filament lamps cannot be used with this fitting.