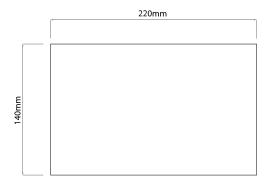

## **OSCA TWN 1252005**

2 x 6W White Quicklink: Q4003

## General

Cap GU10
Colour White
Construction Plaster
Dimmable Yes
IP Rating IP20
Weight 2.6kg

## Dimensions

Depth 110mm Height 140mm Width 220mm

## Electrical

Maximum Wattage 12W (2 x 6W)

Voltage 240V

The Osca LED Square Twin is a surface mounted light. It is ideal for situations where you have a concrete ceiling or cannot cut into the ceiling due to fire regulations. It can also be painted to fit in with interior colour schemes using a good quality emulsion paint.

Constructed from plaster. Uses a 2x 6W LED, (Sold separately).

Incandescent, Halogen and filament lamps cannot be used with this fitting.