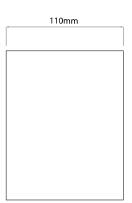

## **OSCA TWN 1252005**

2 x 6W White Quicklink: Q4003

## General

Cap GU10
Colour White
Construction Plaster
Dimmable Yes
IP Rating IP20
Weight 2.6kg

## Dimensions

Depth 110mm Height 140mm Width 220mm

## Electrical

Maximum Wattage 12W (2 x 6W)

Voltage 240V

The Osca LED Square Twin is a surface mounted light. It is ideal for situations where you have a concrete ceiling or cannot cut into the ceiling due to fire regulations. It can also be painted to fit in with interior colour schemes using a good quality emulsion paint.

Constructed from plaster. Uses a 2x 6W LED, (Sold separately).

Incandescent, Halogen and filament lamps cannot be used with this fitting.