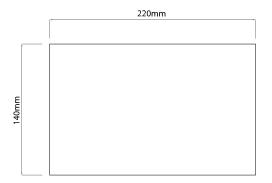

## **OSCA TWN 1252005**

2 x 6W White Quicklink: Q4003

| General |
|---------|
|---------|

| General         |            |
|-----------------|------------|
| Сар             | GU10       |
| Colour          | White      |
| Construction    | Plaster    |
| Dimmable        | Yes        |
| IP Rating       | IP20       |
| Weight          | 2.6kg      |
| Dimensions      |            |
| Depth           | 110mm      |
| Height          | 140mm      |
| Width           | 220mm      |
| Electrical      |            |
| Maximum Wattage | 12W (2×6W) |
| Voltage         | 240V       |