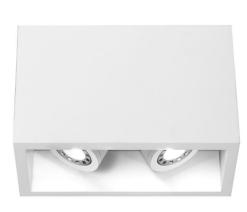

The **Osca LED Square Twin** is a surface mounted light. It is ideal for situations where you have a concrete ceiling or cannot cut into the ceiling due to fire regulations. It can also be painted to fit in with interior colour schemes using a good quality emulsion paint.

Constructed from plaster. Uses a 2x 6W LED, (Sold separately).

Incandescent, Halogen and filament lamps cannot be used with this fitting.

| - | 110n | nm | _ |
|---|------|----|---|
|   |      |    |   |
|   |      |    |   |
|   |      |    |   |
|   |      |    |   |
|   |      |    |   |
|   |      |    |   |
|   |      |    |   |
|   |      |    |   |
|   |      |    |   |
|   |      |    |   |
|   |      |    |   |
|   |      |    |   |
|   |      |    |   |
|   |      |    |   |
|   |      |    |   |