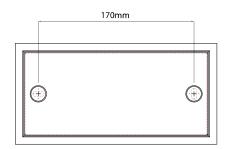

## **OSCA TWN 1252005**

2 x 6W White Quicklink: Q4003

| General |
|---------|
|---------|

| General         |            |
|-----------------|------------|
| Сар             | GU10       |
| Colour          | White      |
| Construction    | Plaster    |
| Dimmable        | Yes        |
| IP Rating       | IP20       |
| Weight          | 2.6kg      |
| Dimensions      |            |
| Depth           | 110mm      |
| Height          | 140mm      |
| Width           | 220mm      |
| Electrical      |            |
| Maximum Wattage | 12W (2×6W) |
| Voltage         | 240V       |

Constructed from plaster. Uses a 2x 6W LED, (Sold separately).

Incandescent, Halogen and filament lamps cannot be used with this fitting.

| - | 110n | nm | _ |
|---|------|----|---|
|   |      |    |   |
|   |      |    |   |
|   |      |    |   |
|   |      |    |   |
|   |      |    |   |
|   |      |    |   |
|   |      |    |   |
|   |      |    |   |
|   |      |    |   |
|   |      |    |   |
|   |      |    |   |
|   |      |    |   |
|   |      |    |   |
|   |      |    |   |
|   |      |    |   |