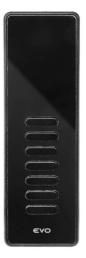

## WISEEVO7 BLACK

7 Channel Black Quicklink: Q3FD0

The **Wise Evo Wireless Lighting Remote** comes in 7 and 42 channel versions. The 7 button remote includes a holding clip to attach to surfaces. The remote can be used to control up to 4 lighting scenes, dim lighting and switch on and off when connected to receivers.