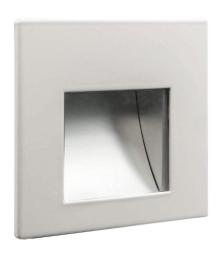

## Light Characteristics

Colour Temperature 3000K Warm White

The **LED Aqua Low Level** is a low level light fitting that is also rated IP65, making it suitable for use in bathrooms. The fitting houses a 3W 700mA LED which can be used to light indoor walkways, stairs and corridors. The LEDDH2226 comes complete with a back box for mounting in masonry or plaster walls.