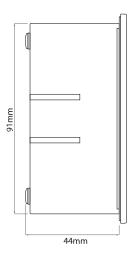

## **LEDDH2226 WHT**

White 3000K Warm White Quicklink: Q3FC4

General

Colour White

Construction Stainless Steel

Dimmable Yes
IP Rating IP65

Dimensions

Cut Out 91 x 91mm (Length x

Width)

Depth 44mm Height 100mm Width 100mm

Electrical

Amperage 700mA Maximum Wattage 3W