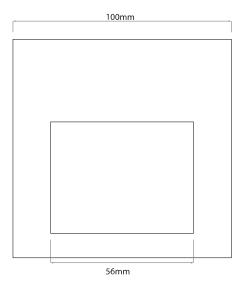

## **LEDDH2226 WHT**

White 3000K Warm White Quicklink: Q3FC4

General

Colour White

Construction Stainless Steel

Dimmable Yes
IP Rating IP65

Dimensions

Cut Out 91 x 91mm (Length x

Width)

Depth 44mm Height 100mm Width 100mm

Electrical

Amperage 700mA Maximum Wattage 3W