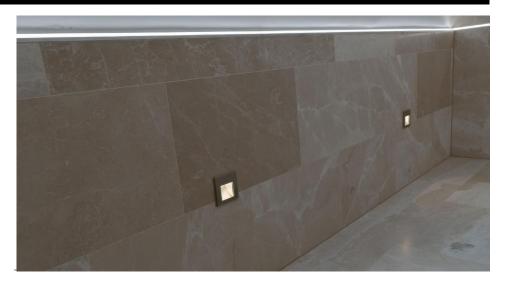

## Light Characteristics

Colour Temperature 3000K Warm White

The **LED Aqua Low Level** is a low level light fitting that is also rated IP65, making it suitable for use in bathrooms. The fitting houses a 3W 700mA LED which can be used to light indoor walkways, stairs and corridors. The LEDDH2226 comes complete with a back box for mounting in masonry or plaster walls.

Please note: This fitting cannot be installed outside.