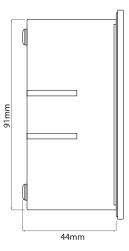

### Dimensions

| Cut Out | 91 x 91mm (Length x |
|---------|---------------------|
|         | Width)              |
| Depth   | 44mm                |
| Height  | 100mm               |
| Width   | 100mm               |