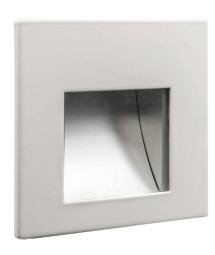

# LEDDH2226 WHT

White 3000K Warm White Quicklink: Q3FC4

| Colour       | White           |
|--------------|-----------------|
| Construction | Stainless Steel |
| Dimmable     | Yes             |
| IP Rating    | IP65            |
| Dimensions   |                 |

## **Light Characteristics**

Colour Temperature 3000K Warm White

The **LED Aqua Low Level** is a low level light fitting that is also rated IP65, making it suitable for use in bathrooms. The fitting houses a 3W 700mA LED which can be used to light indoor walkways, stairs and corridors. The LEDDH2226 comes complete with a back box for mounting in masonry or plaster walls.