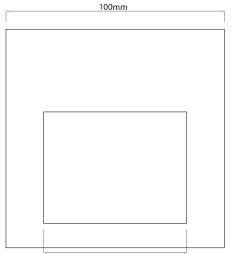

### Dimensions

| Cut Out | 91 x 91mm (Length x |
|---------|---------------------|
|         | Width)              |
| Depth   | 44mm                |
| Height  | 100mm               |
| Width   | 100mm               |