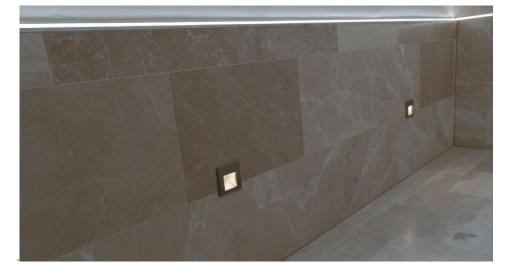

## **Light Characteristics**

Colour Temperature 3000K Warm White

The **LED Aqua Low Level** is a low level light fitting that is also rated IP65, making it suitable for use in bathrooms. The fitting houses a 3W 700mA LED which can be used to light indoor walkways, stairs and corridors. The LEDDH2226 comes complete with a back box for mounting in masonry or plaster walls.